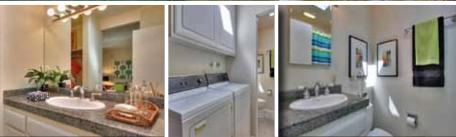

Spacious master bedroom suite features floor to ceiling windows with sliding door to back yard

Light and bright remodeled master bath features new vanity, granite countertop and tiled shower

Remodeled hall bathroom features granite tile countertop, modern dual sink vanity, designer lighting, tile floor and tub/shower combination