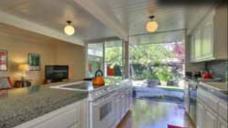

Beautifully remodeled 4 Bed, 2 Bath Eichler 1494 sf set back on a spacious 6612 sf parcel

Highly desirable Eichler courtyard model

Stunning kitchen features granite countertops, custom cabinetry, and eat-in breakfast bar

Updated modern appliances and fixtures

Open living/dining room includes a classic Eichler fireplace flanked by floor to ceiling windows taking in the beautiful Zen-like landscaping

Original details include tongue & groove ceiling, globe lighting, brick entrywall, Koi pond, aggregate walkway/patio and in-floor radiant heating