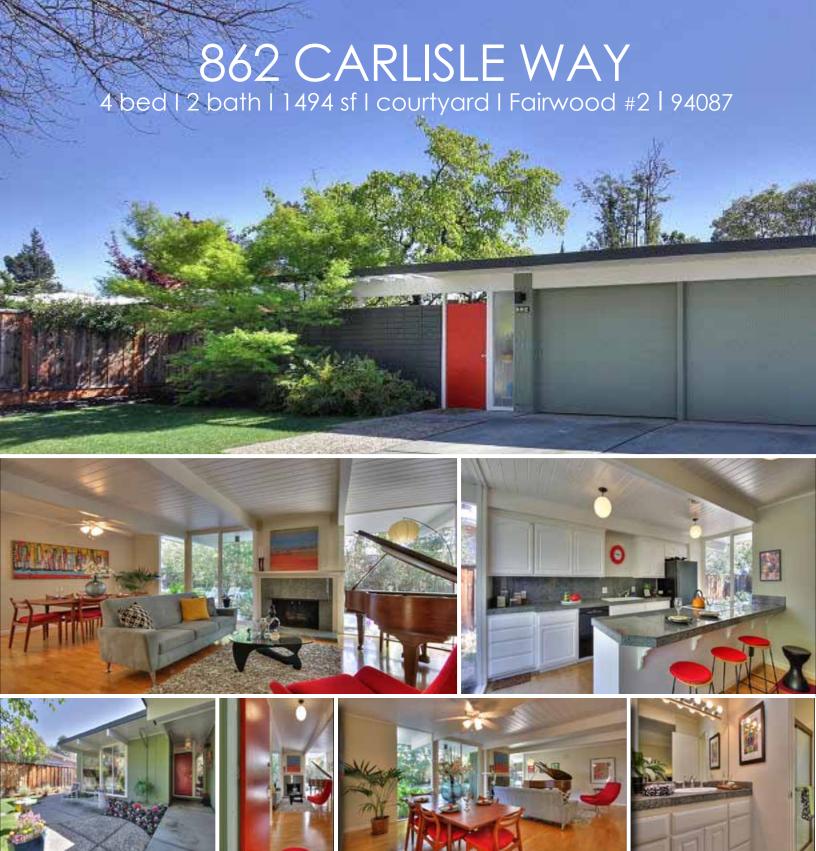

## BOYENGA

mid-century modern real estate

Built by Eichler as a Model home in 1962, this iconic mid-century modern home in the Fairwood #2 tract possesses many of the original details which will appeal to mid-century modern enthusiasts. The updates fit tastefully with the originally intended "modern" form and function

Beautifully remodeled 4 Bed, 2 Bath Eichler 1494 sf set back on a spacious 6612 sf parcel

Highly desirable Eichler courtyard model

Stunning kitchen features granite countertops, custom cabinetry, and eat-in breakfast bar

Updated modern appliances and fixtures

Open living/dining room includes a classic Eichler fireplace flanked by floor to ceiling windows taking in the beautiful Zen-like landscaping

Original details include tongue & groove ceiling, globe lighting, brick entrywall, Koi pond, aggregate walkway/patio and in-floor radiant heating

Spacious master bedroom suite features floor to ceiling windows with sliding door to back yard

Light and bright remodeled master bath features new vanity, granite countertop and tiled shower

Remodeled hall bathroom features granite tile countertop, modern dual sink vanity, designer lighting, tile floor and tub/shower combination