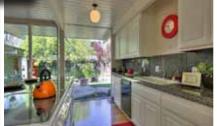

Beautifully remodeled 4 Bed, 2 Bath Eichler 1494 sf set back on a spacious 6612 sf parcel

Highly desirable Eichler courtyard model

Stunning kitchen features granite countertops, custom cabinetry, and eat-in breakfast bar

Updated modern appliances and fixtures

Open living/dining room includes a classic Eichler fireplace flanked by floor to ceiling windows taking in the beautiful Zen-like landscaping

Original details include tongue & groove ceiling, globe lighting, brick entrywall, Koi pond, aggregate walkway/patio and in-floor radiant heating