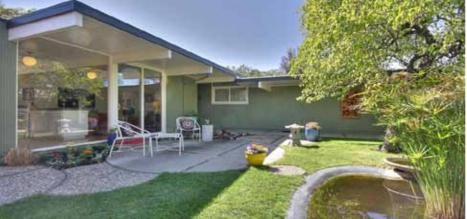

Amazing private rear yard features large patio, Zen garden with fountain, abundance of fruit trees and a variety of mature plants and shrubs

Oversized two car garage with new garage door, automatic opener and space for two SUV's

Updated modern appliances and fixtures

Open living/dining room includes a classic Eichler fireplace flanked by floor to ceiling windows taking in the beautiful Zen-like landscaping

Original details include tongue & groove ceiling, globe lighting, brick entrywall, Koi pond, aggregate walkway/patio and in-floor radiant heating