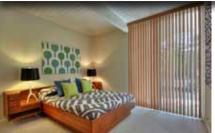

Spacious master bedroom suite features floor to ceiling windows with sliding door to back yard

Light and bright remodeled master bath features new vanity, granite countertop and tiled shower

Remodeled hall bathroom features granite tile countertop, modern dual sink vanity, designer lighting, tile floor and tub/shower combination